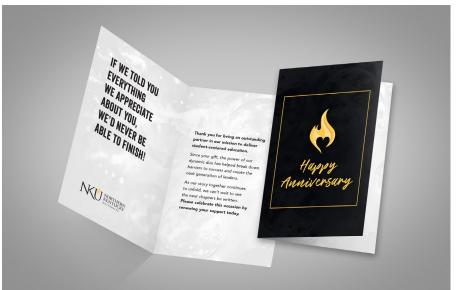

## Appeal Letter - $8.5 \times 7$ mini letter with attached $8.5 \times 3.5$ remit slip

Perforation remit slip

> 8.5" x 7" sheet printed front/back

#10 carrier envelope closed face

#9 BRE

front

- 4. NKU Anniversary Appeal A8 Greeting card
  - a. QTY: 2,000
  - b. Send on a quarterly basis ~500 per quarter
  - c. Greeting card on gloss card stock; back of card personalized with salutation and gift history
    d. 3.5 x 7 remit slip, 70 lb house, 2/2 w/o bleeds with variable fields on 1 side

  - e. #8 carrier envelope 24# white wove black/0 w/o bleeds
  - f. BRE (size?)
  - g. Intelligent insert greeting card, remit slip with BRE envelope into A8 envelope
  - h. CASS certify, NCOA, sort and mail
  - i. SEE SAMPLE BELOW

## Greeting Card - A8

7.5" x 5" folded

Incentive Card or Gift Remit

3.5" x 7"

A8 carrier envelope

BRE

7.5" x 5" folded

3.5" x 7"