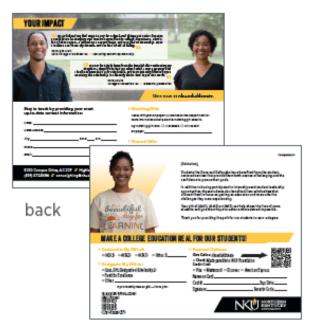

#### 2. NKU Standard Appeal Letter Fall – 10,000

(1 creative design, 3 versions – 8.5 x 14 appeal letter, 4/4 color w/ bleeds)

## (Also price separately 1 creative design, 7 versions w/o bleeds)

- Personalized
- 8.5" x 14" with perf
- Folds to 3.5" x 8.5"
- 4/4 color w/ bleeds
- Paper: 70.0 lb house offset
- #9 envelope: 24.0 lb white wove-black/0 w/o bleeds
- Standard #10 CF envelope
  - (4.125" x 9.5"): 4/1 colors w/o bleeds
- Finishing double parallel fold letter
- Intelligent insert letter with #9 envelope into #10 envelope
- CASS certify, NCOA, sort and mail
- SEE SAMPLE BELOW

## Appeal Letter - 8.5 x 14 with attached remit slip

front letterhead back
#10 carrier envelope
closed face

Perforation

8.5" x 3.5"
remit slip
#9 BRE

8.5" x 14" sheet printed front/back

- 3. NKU Appeal Letter Calendar Year-end  $-8.5 \times 7$  mini letter with attached  $8.5 \times 3.5$  remit slip -13,000 pieces
  - a. Personalized
  - b. 8.5 x 7 sheet printed front/back, Perf
  - c. Folds to 3.5 x 8.5
  - d. 4/2 color w/ bleeds
  - e. Paper: 70.0 lb house offset
  - f. #9 envelope: 24.0 lb white wove-black/0 w/o bleeds