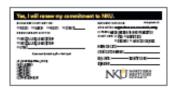

{Salutation}, your NKU giving history as of {Date}: Year of First Gift: {Year} Last Three Gifts (if applicable) {GIFT\_AMOUNT\_1} {GIFT\_DESIGNATION\_1} {GIFT\_DATE\_2} {GIFT\_AMOUNT\_2} {GIFT\_DESIGNATION\_2} (GIFT\_AMOUNT\_3) (GIFT\_DESIGNATION\_3)

## Yes, I will renew my commitment to NKU.

ENCLOSED IS MY GIFT OF:

□ {ASK3} □ {ASK2} □ {ASK1} □ Other \$\_\_\_\_\_

DESIGNATE MY GIFT TO:  $\ \ \, \square \, \, \{ Desig1\_Long\_Description \}$ 

□ {Desig2\_Long\_Description}