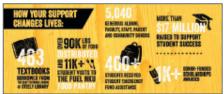

3 versions, personalized
    - i. Mini letter
      - 1. Alumni version
      - 2. Friends version
      - 3. Leadership version
        - a. Paper: 70.0 lb house offset
    - ii. 11.5 x 9 roll fold brochure
      - 1. (11.5" x 9" flat; 3.75 x 9" folded)
      - 2. 70 lb gloss
  - c. 8 ½ x 3.5 remit slip 70 lb house, 2/2 w/o bleeds with variable fields on 1 side
  - d. #9 envelope CF envelope 24# white wove black/0 w/o bleeds
  - e. #10 black full window "showcase" envelope
  - f. 4 x 3.75 window decal with rounded corners
  - g. Fold brochure letter, intelligent insert with mini letter, remit slip, #9 envelope, decal into # 10 envelope
  - h. CASS certify, NCOA, Affix Stamp, sort and mail
  - i. SEE SAMPLE BELOW

#### **Print Overview**

8.5 x 3.5 remit slip and 8.5 x 3.5 mini-letter











#10 carrier envelope showcase



#9 BRE

Window Decal - 4 x 3.75 window decal with rounded corners



Brochure - 11.5 x 9 roll fold brochure





11.5" x 9" flat 3.75" x 9" folded



#### 2. NKU Standard Appeal Letter Fall – 10,000

(1 creative design, 3 versions – 8.5 x 14 appeal letter, 4/4 color w/ bleeds)

## (Also price separately 1 creative design, 7 versions w/o bleeds)

- Personalized
- 8.5" x 14" with perf
- Folds to 3.5" x 8.5"
- 4/4 color w/ bleeds
- Paper: 70.0 lb house offset
- #9 envelope: 24.0 lb white wove-black/0 w/o bleeds
- Standard #10 CF envelope
  - (4.125" x 9.5"): 4/1 colors w/o bleeds
- Finishing double parallel fold letter
- Intelligent insert letter with #9 envelope into #10 envelope
- CASS certify, NCOA, sort and mail
- SEE SAMPLE BELOW

## Appeal Letter