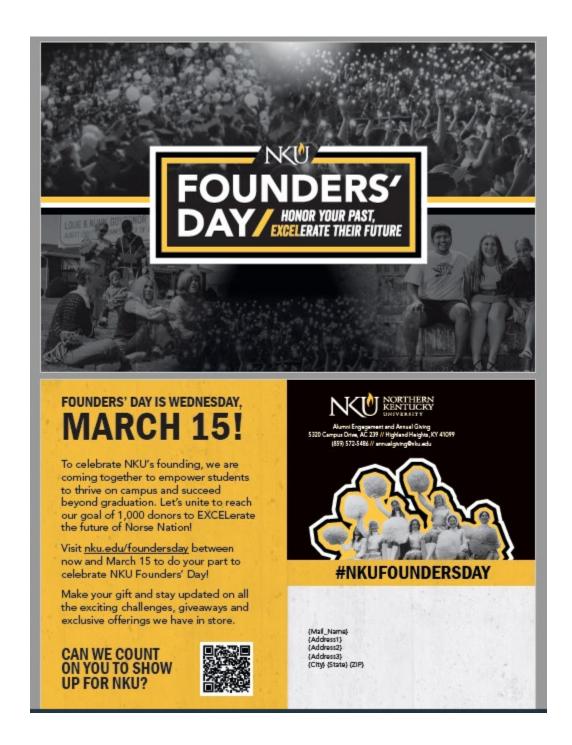

դորվիդորդանինինումբըսկնվանիր<u>իկի</u>կ

- 5. Founder's Day Post Card 6 x 9
  - a. QTY: 50,000
  - b. Gloss card stock
  - c. Address
  - d. CASS certify, NCOA, sort and mail
  - e. SEE SAMPLE BELOW

- 6. NKU Standard Appeal Letter FYE 10, 000
- Personalized
- 8.5" x 14" with perf
- Folds to 3.5" x 8.5"
- 4/4 color w/ bleeds
- Paper: 70.0 lb house offset
- 8.5 x 3.5 insert 2 sides, 4/4
  #9 envelope: 24.0 lb white wove-black/0 w/o bleeds
- Standard #10 CF envelope
  - (4.125" x 9.5"): 4/1 colors w/o bleeds
- Finishing double parallel fold letter
- Intelligent insert letter with #9 envelope into #10 envelope
- CASS certify, NCOA, sort and mail
- SEE SAMPLE BELOW