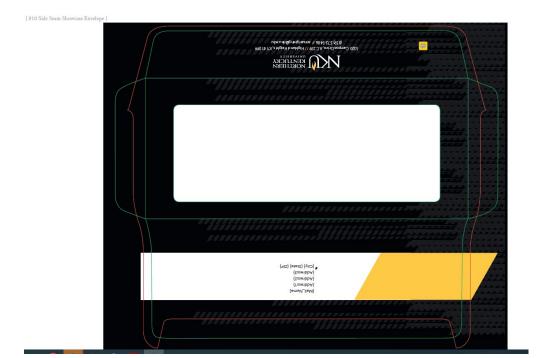

#### Answer:

See attached Appeal Letter Specs

- 1. NKU Fiscal Year Kickoff Stewardship, Soft appeal
  - a. QTY: 3,500
  - b. 1 creative, 3 versions, personalized
    - i. Mini letter
      - 1. Alumni version
      - 2. Friends version
      - 3. Leadership version
        - a. Paper: 70.0 lb house offset
    - ii. 11.5 x 9 roll fold brochure
      - 1. (11.5" x 9" flat; 3.75 x 9" folded)
      - 2. 70 lb gloss
  - c. 8 ½ x 3.5 remit slip 70 lb house, 2/2 w/o bleeds with variable fields on 1 side
  - d. #9 envelope CF envelope 24# white wove black/0 w/o bleeds
  - e. #10 black full window "showcase" envelope
  - f. 4 x 3.75 window decal with rounded corners
  - g. Fold brochure letter, intelligent insert with mini letter, remit slip, #9 envelope, decal into # 10 envelope
  - h. CASS certify, NCOA, Affix Stamp, sort and mail
  - i. SEE SAMPLE BELOW

#### **Print Overview**

8.5 x 3.5 remit slip and 8.5 x 3.5 mini-letter

#10 carrier envelope showcase

#9 BRE

Window Decal - 4 x 3.75 window decal with rounded corners

Brochure - 11.5 x 9 roll fold brochure

11.5" x 9" flat 3.75" x 9" folded