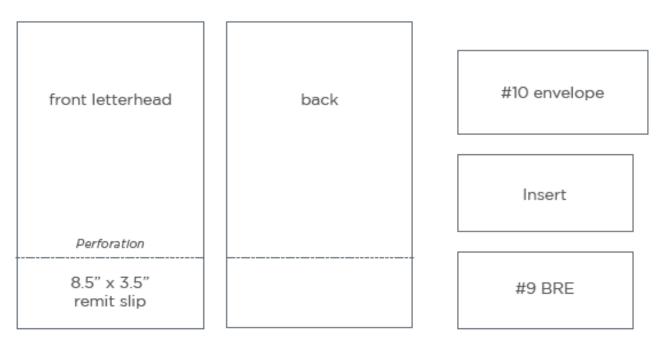

#### **Print Overview**

8.5 x 3.5 remit slip and 8.5 x 3.5 mini-letter

#10 carrier envelope showcase

#9 BRE

Window Decal - 4 x 3.75 window decal with rounded corners

Brochure - 11.5 x 9 roll fold brochure

11.5" x 9" flat 3.75" x 9" folded

## Appeal Letter - 8.5 x 14 with attached remit slip

front letterhead back
#10 carrier envelope
closed face

Perforation

8.5" x 3.5"
remit slip
#9 BRE

8.5" x 14" sheet printed front/back

- 3. NKU Appeal Letter Calendar Year-end  $-8.5 \times 7$  mini letter with attached  $8.5 \times 3.5$  remit slip -13,000 pieces
  - a. Personalized
  - b. 8.5 x 7 sheet printed front/back, Perf
  - c. Folds to 3.5 x 8.5
  - d. 4/2 color w/ bleeds
  - e. Paper: 70.0 lb house offset
  - f. #9 envelope: 24.0 lb white wove-black/0 w/o bleeds