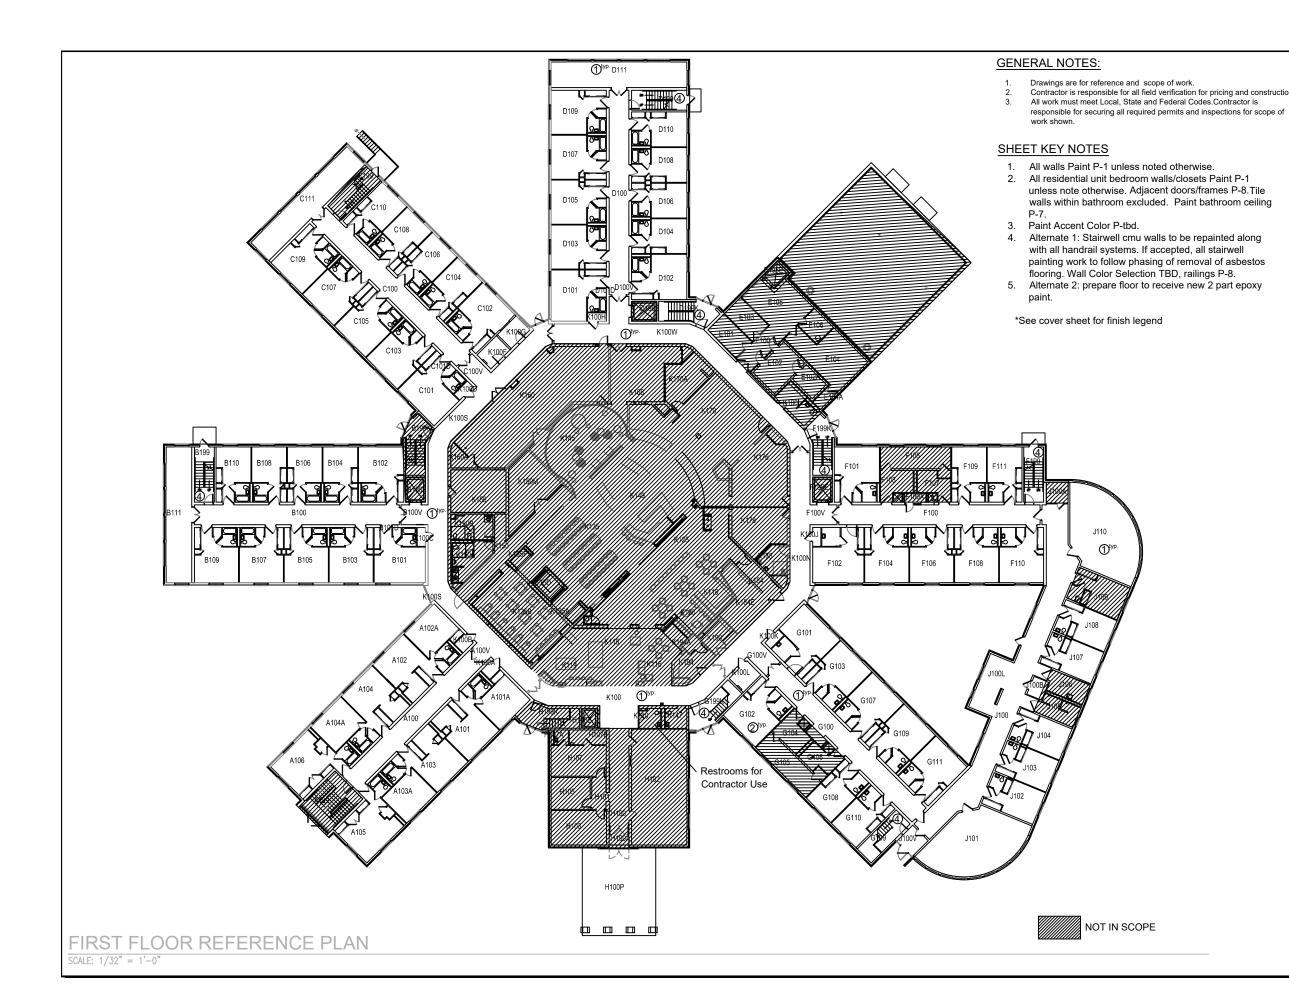

This shall include the following areas:.

- All commons hallway cmu walls and adjacent doors/frames unless noted otherwise on documents
- Previously painted access doors, registers, radiators and covers, exposed piping and electrical
  panels shall be repainted to match adjacent surfaces (i.e. color, texture and sheen), unless
  otherwise noted or where pre-finished. Review with project manager.
- All residential unit bedroom (estimate 221 units) cmu walls/closets, bathroom and adjacent doors/frames unless noted otherwise. Tile within bathroom excluded. Ceilings in bathrooms to be repainted.
- All commons lounges cmu walls at the end of each wing unless noted otherwise.
- Exclude not in scope areas as shown on the drawings.
- Exclude mechanical, electrical, custodial closets for interior wall painting unless noted otherwise.
- Exclude dining hall areas unless noted otherwise.

Project Schedule. Due to the timing of needing the units occupied for the fall semester, the following should be discussed prior to painting as a priority list of completion by July 15:

- Resident Room scope
- Resident Room Corridor Scope/ Lounge area
- Main Floor Corridors
- Basement Level
- Alt. 1 if accepted
- Alt. 2 if accepted

## **Cover Sheet**

DATE: 01.27.2022 SCALE: 1/32" - 1'-0"

DWG STATUS:

SHEET NO

**G-0** 

- responsible for securing all required permits and inspections for scope of
- unless note otherwise. Adjacent doors/frames P-8.Tile walls within bathroom excluded. Paint bathroom ceiling
- with all handrail systems. If accepted, all stairwell painting work to follow phasing of removal of asbestos
- 5. Alternate 2: prepare floor to receive new 2 part epoxy

### First Floor

SHEET NO

**A-1** 