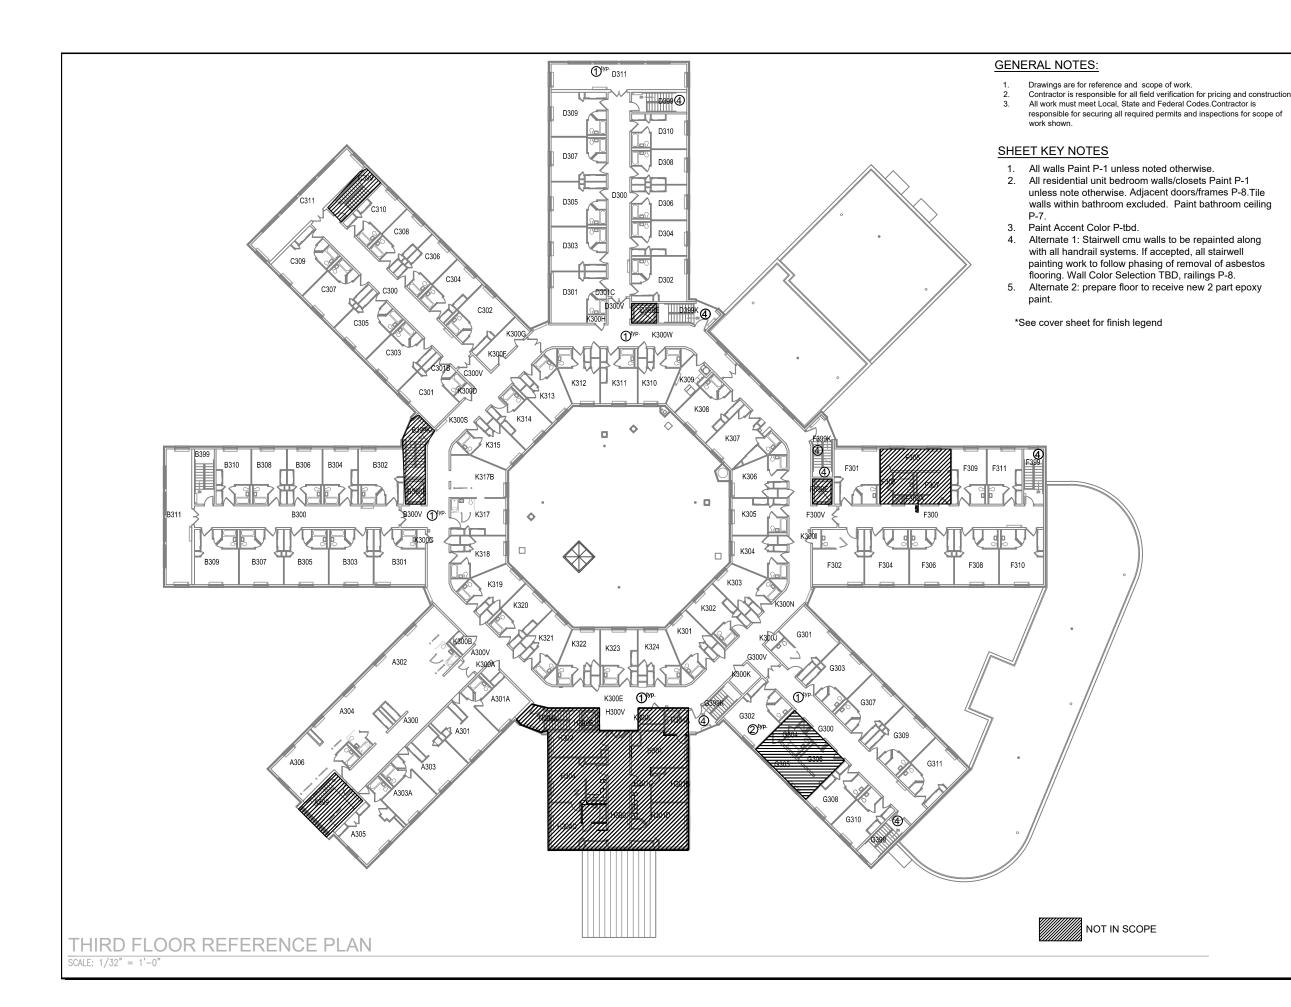

This shall include the following areas:.

- All commons hallway cmu walls and adjacent doors/frames unless noted otherwise on documents
- Previously painted access doors, registers, radiators and covers, exposed piping and electrical
  panels shall be repainted to match adjacent surfaces (i.e. color, texture and sheen), unless
  otherwise noted or where pre-finished. Review with project manager.
- All residential unit bedroom (estimate 221 units) cmu walls/closets, bathroom and adjacent doors/frames unless noted otherwise. Tile within bathroom excluded. Ceilings in bathrooms to be repainted.
- All commons lounges cmu walls at the end of each wing unless noted otherwise.
- Exclude not in scope areas as shown on the drawings.
- Exclude mechanical, electrical, custodial closets for interior wall painting unless noted otherwise.
- Exclude dining hall areas unless noted otherwise.

Project Schedule. Due to the timing of needing the units occupied for the fall semester, the following should be discussed prior to painting as a priority list of completion by July 15:

- Resident Room scope
- Resident Room Corridor Scope/ Lounge area
- Main Floor Corridors
- Basement Level
- Alt. 1 if accepted
- Alt. 2 if accepted

## **Cover Sheet**

DATE: 01.27.2022 SCALE: 1/32" - 1'-0"

DWG STATUS:

SHEET NO

**G-0** 

- responsible for securing all required permits and inspections for scope of
- unless note otherwise. Adjacent doors/frames P-8.Tile walls within bathroom excluded. Paint bathroom ceiling
- with all handrail systems. If accepted, all stairwell painting work to follow phasing of removal of asbestos
- 5. Alternate 2: prepare floor to receive new 2 part epoxy

### Third Floor

SHEET NO

**A-3**