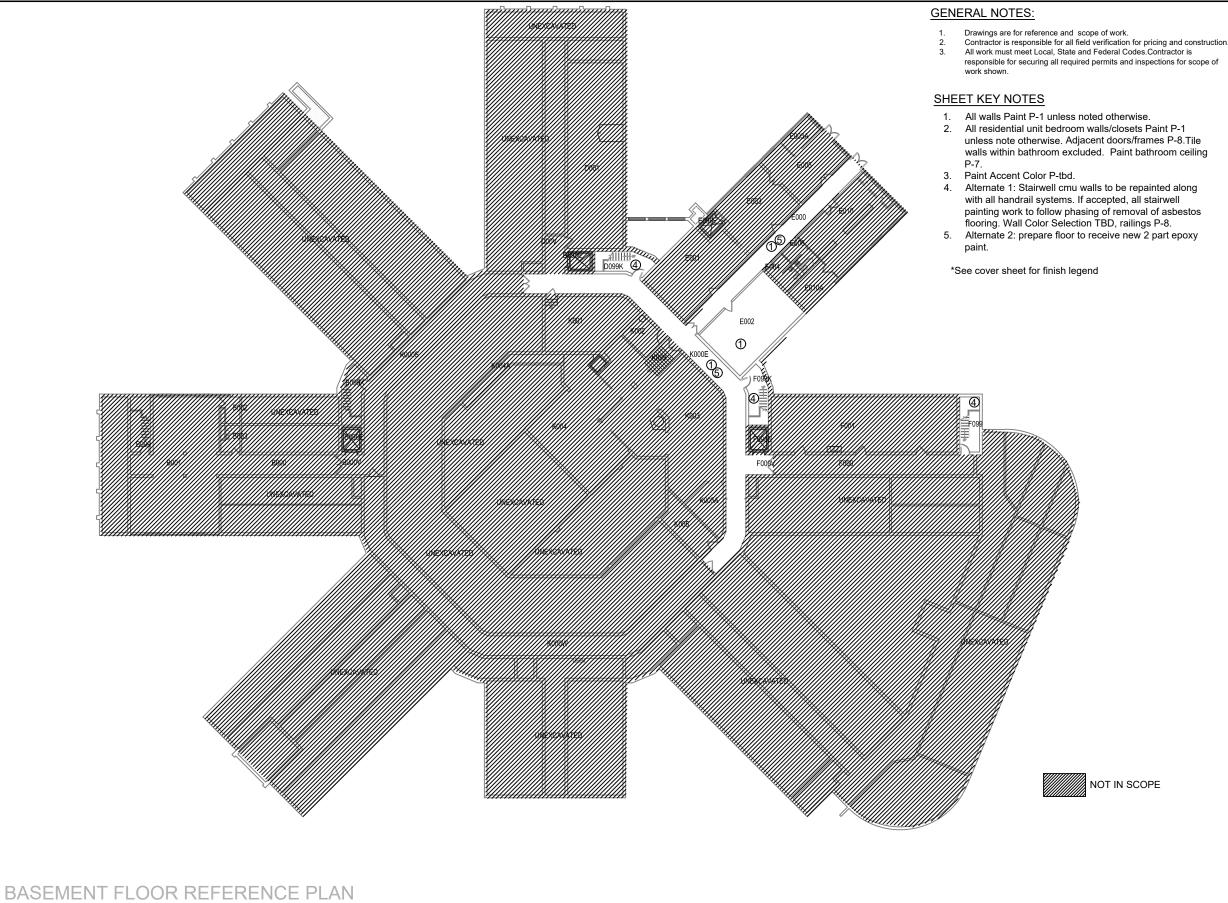

illiams, NKU standard

Color: TBD

Location: General Walls

P-2 : P-6 Sherwin Williams, NKU standard

Color: TBD

Location: Accent Walls

P-7 Sherwin Williams, NKU standard

Color: TBD

Location: Ceiling

P-8 Sherwin Williams, NKU standard

Color: TBD

Location: HM Doors, Frames, Metal

Stairwell Railings

Paint Sheen Schedule

Flat: ceilings Eggshell: CMU Block

Eggshell: drywallwall surfaces

Semi Gloss: wood, metal surfaces, and trim

**FLOORING** 

EP ALT 2 Part epoxy flooring to be selected.





# Planning, Design & Construction

SHEET TITLE/PROJECT:

## Callahan Residence Hall

#### **Interior Repainting Project**

Northern Kentucky University 3510 Alexandria Pike Highland Heights, KY 41076

## **Cover Sheet**

DATE: 01.27.2022 SCALE: 1/32" - 1'-0"

DWG STATUS:

SHEET NO

**G-0** 



- responsible for securing all required permits and inspections for scope of
- unless note otherwise. Adjacent doors/frames P-8.Tile walls within bathroom excluded. Paint bathroom ceiling
- with all handrail systems. If accepted, all stairwell painting work to follow phasing of removal of asbestos
- 5. Alternate 2: prepare floor to receive new 2 part epoxy



Construction

SHEET TITLE/PROJECT:

# Callahan Residence Hall

#### **Interior Repainting Project**

**Northern Kentucky University** 3510 Alexandria Pike Highland Heights, KY 41076

### **Basement Level**



SCALE: 1/32" = 1'-0"





# Planning, Design & Construction

SHEET TITLE/PROJECT:

# Callahan Residence Hall

#### **Interior Repainting Project**

Northern Kentucky University 3510 Alexandria Pike Highland Heights, KY 41076

#