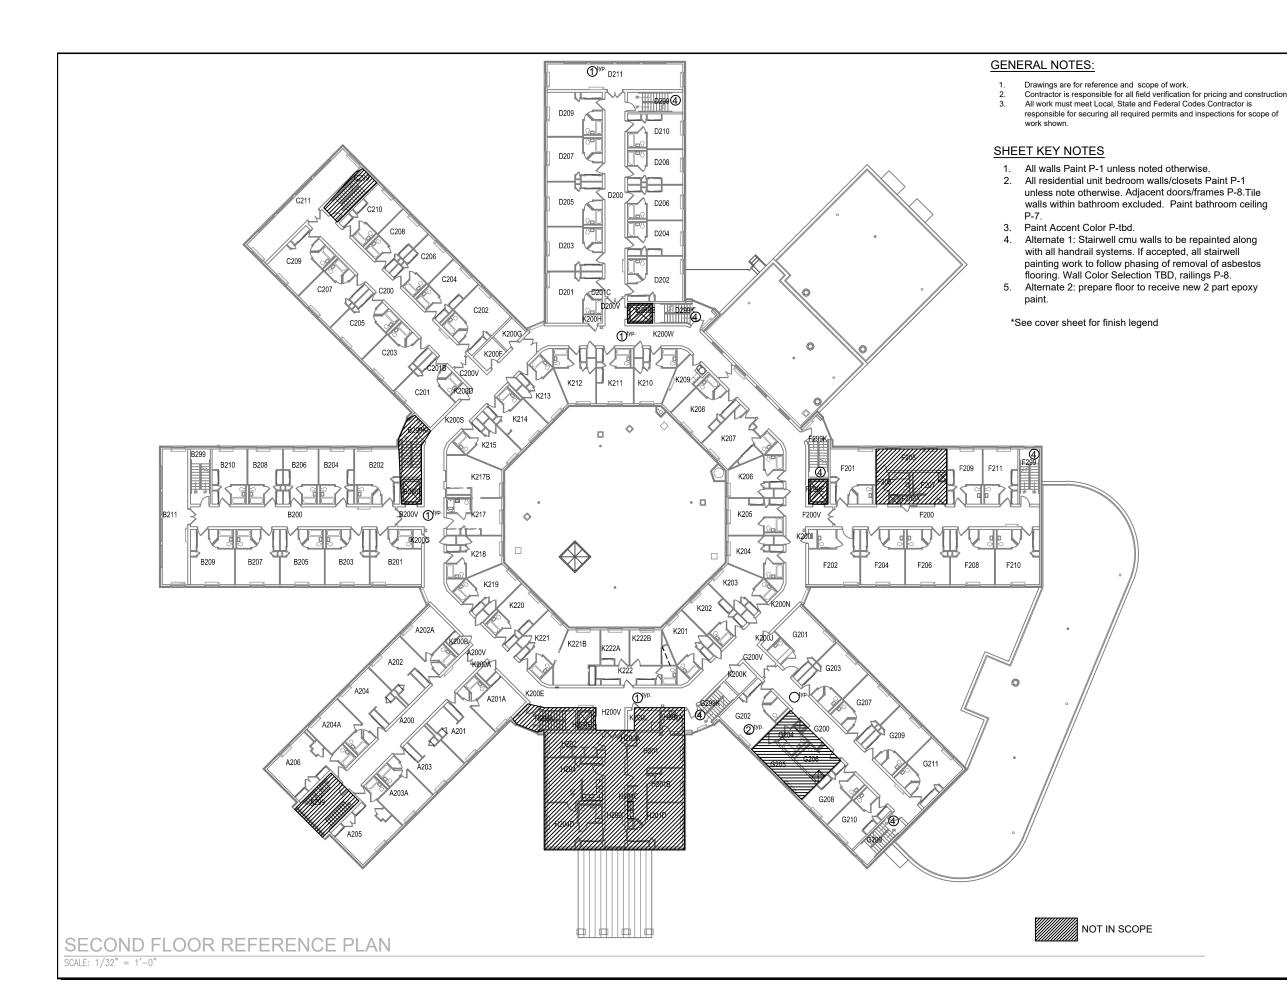

This shall include the following areas:.

- All commons hallway cmu walls and adjacent doors/frames unless noted otherwise on documents
- Previously painted access doors, registers, radiators and covers, exposed piping and electrical
  panels shall be repainted to match adjacent surfaces (i.e. color, texture and sheen), unless
  otherwise noted or where pre-finished. Review with project manager.
- All residential unit bedroom (estimate 221 units) cmu walls/closets, bathroom and adjacent doors/frames unless noted otherwise. Tile within bathroom excluded. Ceilings in bathrooms to be repainted.
- All commons lounges cmu walls at the end of each wing unless noted otherwise.
- Exclude not in scope areas as shown on the drawings.
- Exclude mechanical, electrical, custodial closets for interior wall painting unless noted otherwise.
- Exclude dining hall areas unless noted otherwise.

Project Schedule. Due to the timing of needing the units occupied for the fall semester, the following should be discussed prior to painting as a priority list of completion by July 15:

- Resident Room scope
- Resident Room Corridor Scope/ Lounge area
- Main Floor Corridors
- Basement Level
- Alt. 1 if accepted
- Alt. 2 if accepted

### Second Floor

SHEET NO

**A-2** 